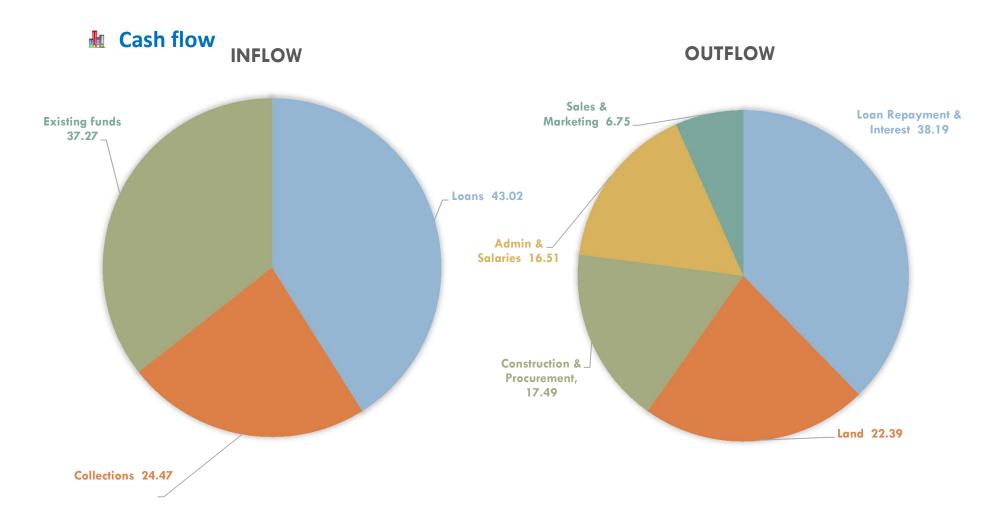

s per share (in INR)                                                  |             |                               |             |               |               |               |
| "   | i. Basic                                                                     | (7.76)      | (10.67)                       | (3.70)      | (18.43)       | (8.05)        | (11.48)       |
|     | ii. Diluted                                                                  | (7.76)      |                               | 10 , ,      | (18.43)       |               | (11.48)       |
|     |                                                                              | (,:,0)      | (/)                           | [ (3., 0)   | (10)          | (5.50)        | ( 10)         |

#### Cash flows for H1 2019 - 20





# **Shareholding Pattern**



#### Shareholding Pattern as on Sept 19

12



In past one year senior employees' shareholding increased to 0.28%



# Sources and Utilisation of Funds



#### Sources and Utilisation of Funds – as at 30 Sept 2019

**₹** Crores

| Particulars                          | Amount |     |     |  |
|--------------------------------------|--------|-----|-----|--|
| Sources of Funds                     |        |     | 410 |  |
| - Equity and Reserves                |        | 205 |     |  |
| - Borrowings                         |        | 205 |     |  |
| NCD's                                | 150    |     |     |  |
| Construction Finance & Loans         | 59     |     |     |  |
| Investments in Mutual Funds          | (4)    |     |     |  |
|