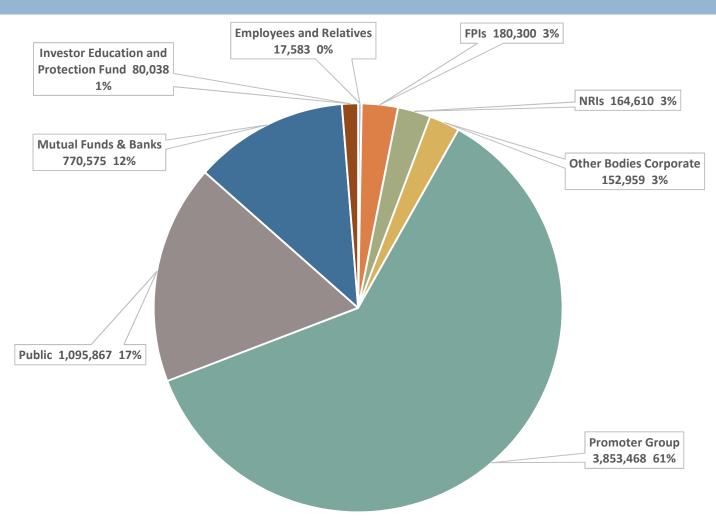

|                               |             |               |               |               |
| "   | i. Basic                                                                     | (7.76)      | (10.67)                       | (3.70)      | (18.43)       | (8.05)        | (11.48)       |
|     | ii. Diluted                                                                  | (7.76)      |                               | 10 , ,      | (18.43)       |               | (11.48)       |
|     |                                                                              | (,:,0)      | (/)                           | [ (3., 0)   | (10)          | (5.50)        | ( 10)         |

#### Cash flows for H1 2019 - 20





# **Shareholding Pattern**



#### Shareholding Pattern as on Sept 19

12



In past one year senior employees' shareholding increased to 0.28%



# Sources and Utilisation of Funds



#### Sources and Utilisation of Funds – as at 30 Sept 2019

**₹** Crores

| Particulars                          | Amount |     |     |  |
|--------------------------------------|--------|-----|-----|--|
| Sources of Funds                     |        |     | 410 |  |
| - Equity and Reserves                |        | 205 |     |  |
| - Borrowings                         |        | 205 |     |  |
| NCD's                                | 150    |     |     |  |
| Construction Finance & Loans         | 59     |     |     |  |
| Investments in Mutual Funds          | (4)    |     |     |  |
|                                      |        |     |     |  |
| Utilization of Funds